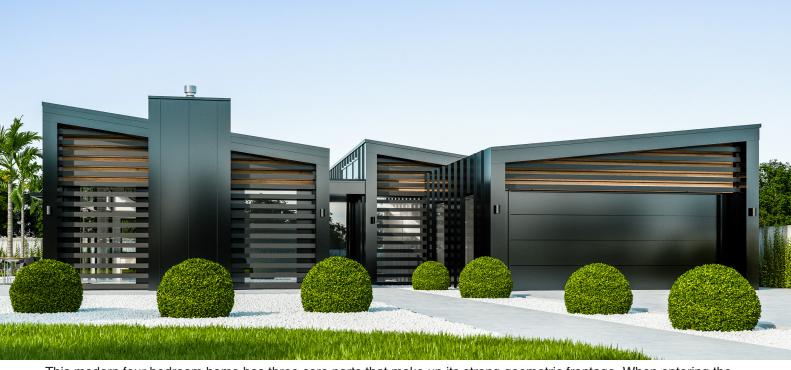

This modern four bedroom home has three core parts that make up its strong geometric frontage. When entering the foyer, a study slider can be opened so visitors can enjoy a view through full height glazing out to whatever centrepiece you desire. The dining takes in the morning sun from a large sliding window in the kitchen which drops right down to the bench level. Extra features include the scullery, a workbench within the garage and a large ensuite. If you're looking to build a bold home with a ton of features, this is it!