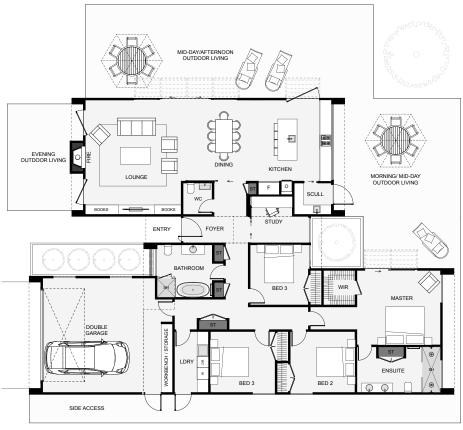

This modern four bedroom home has three core parts that make up its strong geometric frontage. When entering the foyer, a study slider can be opened so visitors can enjoy a view through full height glazing out to whatever centrepiece you desire. The dining takes in the morning sun from a large sliding window in the kitchen which drops right down to the bench level. Extra features include the scullery, a workbench within the garage and a large ensuite. If you're looking to build a bold home with a ton of features, this is it!

Floor Area: 240m<sup>2</sup>

Contact Ryan Bridgens:

Ph: 021 560 889 E: Info@bridgens.nz www.bridgens.nz